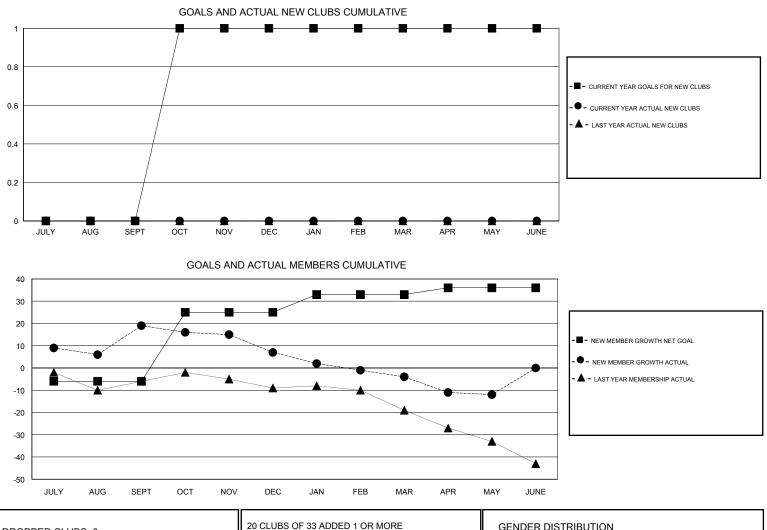

## GMT: Cindy Gregg

| GMT: Cindy Gr | regg          | L           | OCATION PENNSYL | ANIA                  |                                                                |                                                              | GMT CA                                             |  |
|---------------|---------------|-------------|-----------------|-----------------------|----------------------------------------------------------------|--------------------------------------------------------------|----------------------------------------------------|--|
| Clubs         |               |             |                 | Members               |                                                                |                                                              |                                                    |  |
|               | RESULTS FOR   | R 2016-2017 |                 | RESULTS FOR 2016-2017 |                                                                |                                                              |                                                    |  |
| QUARTER       | NEW CLUB GOAL | NEW CLUBS   | DROPPED CLUBS   | QUARTER               | NEW MEMBER GROWTH<br>NET GOAL (not reinstated<br>or transfers) | NEW MEMBER<br>GROWTH ACTUAL (not<br>reinstated or transfers) | DROPPED<br>MEMBERS ACTUAL<br>(including transfers) |  |
| JULY/AUG/SEPT | 0             | 0           | 0               | JULY/AUG/SEPT         | -6                                                             | 29                                                           | 10                                                 |  |
| OCT/NOV/DEC   | 1             | 0           | 0               | OCT/NOV/DEC           | 31                                                             | 11                                                           | 23                                                 |  |
| JAN/FEB/MAR   | 0             | 0           | 0               | JAN/FEB/MAR           | 8                                                              | 8                                                            | 19                                                 |  |
| APR/MAY/JUNE  | 0             | 0           | 0               | APR/MAY/JUNE          | 3                                                              | 9                                                            | 17                                                 |  |

| DROPPED CLUBS: 0 |    | 20 CLUBS OF 33 ADDED 1 OR MORE | GENDER DISTRIBUTION                                             |              |     |
|------------------|----|--------------------------------|-----------------------------------------------------------------|--------------|-----|
|                  |    | NEW MEMBERS                    | MALE                                                            | 634 (72.13%) |     |
|                  |    |                                | FEMALE                                                          | 245 (27.87%) |     |
| DROPPED MEMBERS  |    |                                |                                                                 |              |     |
| DECEASED         | 22 | CLICK HERE FOR CUMULATIVE      | TOTAL FAMILY UNIT MEMBERS<br>FAMILY MEMBERS PAYING HALF<br>DUES |              | 144 |
| CLUB CANCELLED   | 0  | MEMBERSHIP DATA                |                                                                 |              | 74  |
| OTHER            | 47 |                                |                                                                 |              | 74  |
| TOTAL            | 69 |                                |                                                                 |              |     |